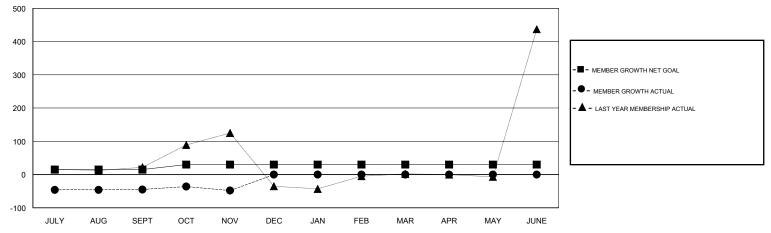

## ΙΔΥΕSΗ ΤΗΔΚΚΔΡ

| GMT: JAYESH   | THAKKAR       |           | LOCATION INDIA |                                  |                           | GMT CA                  |                                                    |  |
|---------------|---------------|-----------|----------------|----------------------------------|---------------------------|-------------------------|----------------------------------------------------|--|
|               | Club          | s         |                | Members<br>RESULTS FOR 2018-2019 |                           |                         |                                                    |  |
|               | RESULTS FOR   | 2018-2019 |                |                                  |                           |                         |                                                    |  |
| QUARTER       | NEW CLUB GOAL | NEW CLUBS | DROPPED CLUBS  | QUARTER                          | MEMBER GROWTH NET<br>GOAL | MEMBER GROWTH<br>ACTUAL | DROPPED<br>MEMBERS ACTUAL<br>(including transfers) |  |
| JULY/AUG/SEPT | 1             | 2         | 0              | JULY/AUG/SEPT                    | 15                        | 84                      | 126                                                |  |
| OCT/NOV/DEC   | 1             | 0         | 0              | OCT/NOV/DEC                      | 15                        | 55                      | 56                                                 |  |
| JAN/FEB/MAR   | 1             | 0         | 0              | JAN/FEB/MAR                      | 0                         | 0                       | 0                                                  |  |
| APR/MAY/JUNE  | 1             | 0         | 0              | APR/MAY/JUNE                     | 0                         | 0                       | 0                                                  |  |