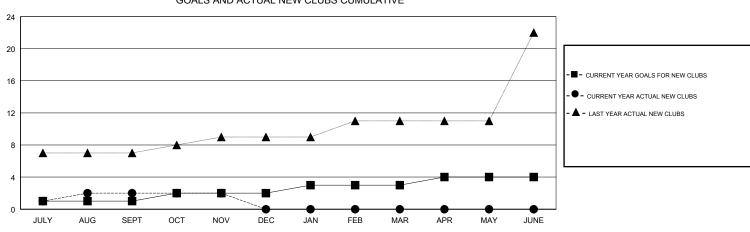

## ΙΔΥΕSΗ ΤΗΔΚΚΔΡ

| GMT: JAYESH   | THAKKAR       |           | LOCATION INDIA |                                  |                           | GMT CA                  |                                                    |  |
|---------------|---------------|-----------|----------------|----------------------------------|---------------------------|-------------------------|----------------------------------------------------|--|
|               | Club          | s         |                | Members<br>RESULTS FOR 2018-2019 |                           |                         |                                                    |  |
|               | RESULTS FOR   | 2018-2019 |                |                                  |                           |                         |                                                    |  |
| QUARTER       | NEW CLUB GOAL | NEW CLUBS | DROPPED CLUBS  | QUARTER                          | MEMBER GROWTH NET<br>GOAL | MEMBER GROWTH<br>ACTUAL | DROPPED<br>MEMBERS ACTUAL<br>(including transfers) |  |
| JULY/AUG/SEPT | 1             | 2         | 0              | JULY/AUG/SEPT                    | 15                        | 84                      | 126                                                |  |
| OCT/NOV/DEC   | 1             | 0         | 0              | OCT/NOV/DEC                      | 15                        | 55                      | 56                                                 |  |
| JAN/FEB/MAR   | 1             | 0         | 0              | JAN/FEB/MAR                      | 0                         | 0                       | 0                                                  |  |
| APR/MAY/JUNE  | 1             | 0         | 0              | APR/MAY/JUNE                     | 0                         | 0                       | 0                                                  |  |